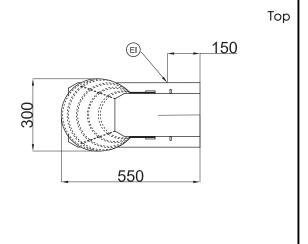

External dimensions, Width: 300 mm External dimensions, Depth: 550 mm External dimensions, Height: 620 mm Shipping weight: 47 kg Bowl capacity: 10 It