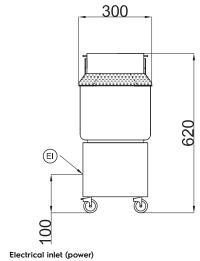

External dimensions, Width: 300 mm External dimensions, Depth: 550 mm External dimensions, Height: 620 mm Shipping weight: 47 kg Bowl capacity: 10 It