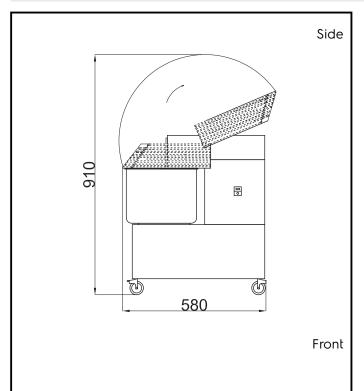

External dimensions, Width: 300 mm External dimensions, Depth: 550 mm External dimensions, Height: 620 mm Shipping weight: 47 kg Bowl capacity: 10 It