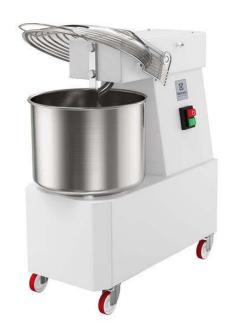

## Dough Mixers 10 liter Spiral Dough Kneader, 1 Speed

| ITEM #  |  |
|---------|--|
| MODEL # |  |
|         |  |
| NAME #  |  |
| SIS #   |  |
| AIA #   |  |

602276 (ESK10L)

10 It spiral Dough Kneader, 1 speed (tool speed 88 rpm), on wheels

#### Item No.

Spiral dough kneader on wheels for pizzerias, bakeries and pastries. Ingredients are kneaded with a stainless steel spiral mixer arm synchronised with bowl rotation (motorized not removable bowl). Body is in painted steel, the 10 lt capacity bowl, the spiral mixer arm and dough breaker pin are in stainless steel. The safety screen allows ingredients to be added without stopping the machine. Equipped with a low voltage control panel with buttons and safety device to stop the machine when the protection screen is opened. 1 speed= 88 rpm - spiral arm, 10 rpm - bowl. Maximum dough capacity: 8 kg per cycle (max flour 5kg/cycle), with 60% hydratation.

### **Main Features**

- Spiral dough kneader with motorized bowl (not removable) and fixed head.
- Ideal for kneading pizza dough, bread or similar dough.
- One speed kneading (tool speed: 88 rpm, bowl speed: 10 rpm).
- Stainless steel (AISI304) squared dough breaker bar for fast and even kneading results
- Maximum keading capacity: 8 kg per cycle (max flour 5kg/cycle), with 60% hydratation.
- Minimum kneading capacity: 5 kg/cycle, with 60% hydratation.
- Transparent protective screen to reduce flour dust release in the work area during kneading (EU EN453:2014) and to prevent dough contaminations.
- Safety device stops the appliance if the cover is openend.
- Equipped with 4 wheels, of which 2 with brakes, allowing to easily move the appliance for storage or cleaning.
- The appliance fits under standard kitchen worktops (see installation drawing).

#### Construction

- Constructed in painted steel.
- AISI304 stainless steel bowl, spiral hook and dough breaker bar.
- IP54 protected control panel.
- IP23 for the appliance overall.
- Plug as standard (schuko type).